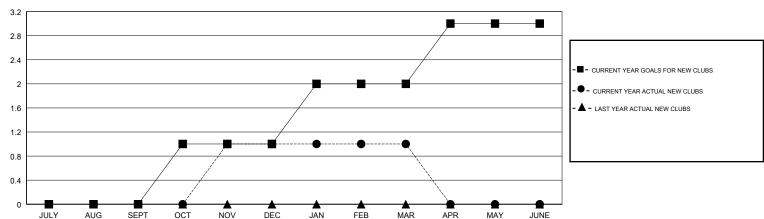

## GOALS AND ACTUAL NEW CLUBS CUMULATIVE

| DROPPED CLUBS: 2  DROPPED MEMBERS |     | 17 CLUBS OF 41 ADDED 1 OR MORE<br>NEW MEMBERS | GENDER DISTI  MALE  FEMALE  Women Percentage | RIBUTION  345 (40.68%)  503 (59.32%) Priscal Year Goal: 40% |    |
|-----------------------------------|-----|-----------------------------------------------|----------------------------------------------|-------------------------------------------------------------|----|
| DECEASED                          | 7   | CLICK HERE FOR CUMULATIVE MEMBERSHIP DATA     | TOTAL FAMILY UNIT MEMBERS                    |                                                             | 96 |
| CLUB CANCELLED                    | 22  |                                               |                                              |                                                             | 50 |
| OTHER                             | 105 |                                               | FAMILY MEMBERS PAYING HALF DUES              |                                                             | 50 |
| TOTAL                             | 134 |                                               |                                              |                                                             |    |