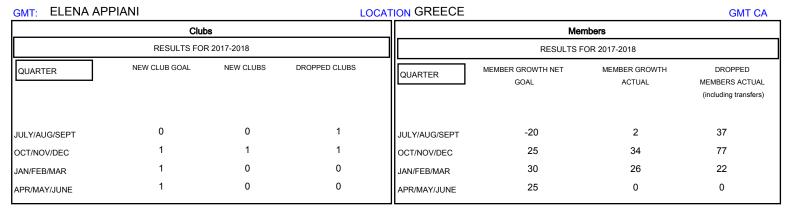

## GOALS AND ACTUAL NEW CLUBS CUMULATIVE

| DROPPED CLUBS: 2  DROPPED MEMBERS |     | 17 CLUBS OF 41 ADDED 1 OR MORE<br>NEW MEMBERS | GENDER DISTI  MALE  FEMALE  Women Percentage | RIBUTION  345 (40.68%)  503 (59.32%) Priscal Year Goal: 40% |    |
|-----------------------------------|-----|-----------------------------------------------|----------------------------------------------|-------------------------------------------------------------|----|
| DECEASED                          | 7   | CLICK HERE FOR CUMULATIVE MEMBERSHIP DATA     | TOTAL FAMILY UNIT MEMBERS                    |                                                             | 96 |
| CLUB CANCELLED                    | 22  |                                               |                                              |                                                             | 50 |
| OTHER                             | 105 |                                               | FAMILY MEMBERS PAYING HALF DUES              |                                                             | 50 |
| TOTAL                             | 134 |                                               |                                              |                                                             |    |