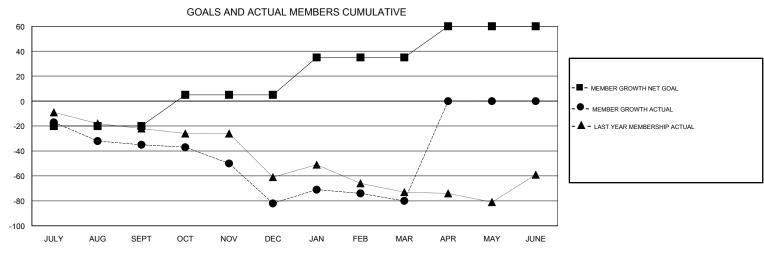

## GOALS AND ACTUAL NEW CLUBS CUMULATIVE

| DROPPED CLUBS: 2  DROPPED MEMBERS |     | 17 CLUBS OF 41 ADDED 1 OR MORE<br>NEW MEMBERS | GENDER DISTI  MALE  FEMALE  Women Percentage | RIBUTION  345 (40.68%)  503 (59.32%) Priscal Year Goal: 40% |    |
|-----------------------------------|-----|-----------------------------------------------|----------------------------------------------|-------------------------------------------------------------|----|
| DECEASED                          | 7   | CLICK HERE FOR CUMULATIVE MEMBERSHIP DATA     | TOTAL FAMILY UNIT MEMBERS                    |                                                             | 96 |
| CLUB CANCELLED                    | 22  |                                               |                                              |                                                             | 50 |
| OTHER                             | 105 |                                               | FAMILY MEMBERS PAYING HALF DUES              |                                                             | 50 |
| TOTAL                             | 134 |                                               |                                              |                                                             |    |